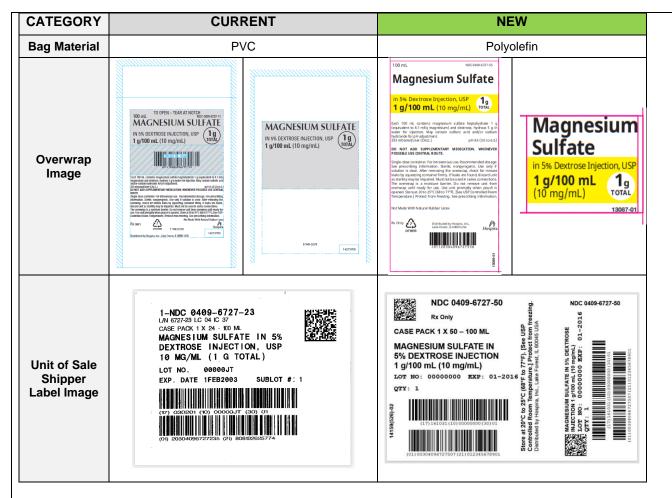

Please keep in mind that both <u>current</u> NDC, 00409-6727-23, and <u>new</u> NDC, 00409-6727-50 for Magnesium Sulfate in 5% Dextrose Injection, USP 1 g/100 mL (10 mg/mL) Single-Dose Flexible Container will remain in the marketplace.

## TRANSITION TABLE

| CURRENT NDC                 | NEW NDC INFORMATION                       |                                             |                                                                                                            |                                 |  |
|-----------------------------|-------------------------------------------|---------------------------------------------|------------------------------------------------------------------------------------------------------------|---------------------------------|--|
| Current<br>Unit of Sale NDC | New Unit of Sale NDC Being Made Available | Ordering &<br>Shipping Options              | Product Description                                                                                        | Unit of<br>Sale<br>Pack<br>Size |  |
| 00409-6727-23               | 00409-6727-50                             | Wholesaler,<br>Distributor & Direct<br>Ship | Magnesium Sulfate in 5% Dextrose<br>Injection, USP 1 g/100 mL (10 mg/mL)<br>Single-Dose Flexible Container | 50                              |  |